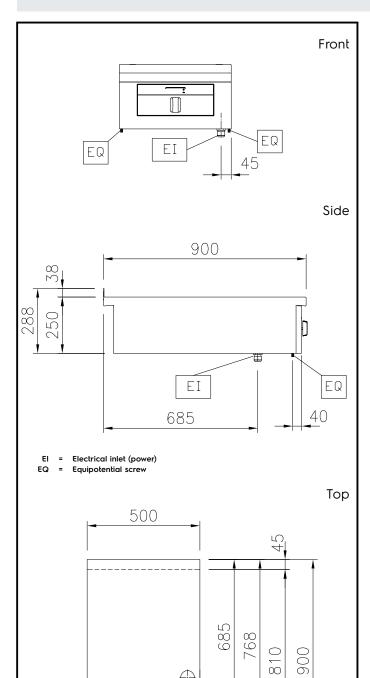

## Modular Cooking Range Line thermaline 90 - 1 Zone Induction Wok, 1 Side with Backsplash

Electric

Supply voltage: 400 V/3N ph/50/60 Hz

Total Watts: 5 kW

**Key Information:** 

External dimensions, Width: 500 mm
External dimensions, Depth: 900 mm
External dimensions, Height: 250 mm
Net weight: 18 kg

Configuration: One-Side Operated;Top

**Back Plates Power:** 5 - kW **Back Plates dimensions:** Ø 300

**Induction Top Dimensions** 

(width): 500 mm

**Induction Top Dimensions** 

(depth): 900 mm

Sustainability