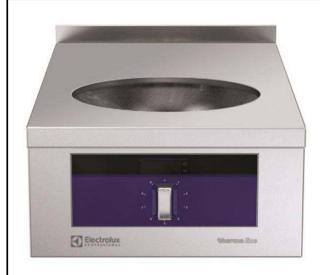

## Modular Cooking Range Line thermaline 90 - 1 Zone Induction Wok, 1 Side with Backsplash

| ITEM #  |  |  |
|---------|--|--|
| MODEL # |  |  |
| MODEL # |  |  |
| NAME #  |  |  |
| SIS #   |  |  |
| AIA #   |  |  |

589035 (MCIHABEOAO)

Induction Wok, 1 zone, oneside operated with backsplash

# Modular Cooking Range Line thermaline 90 - 1 Zone Induction Wok, 1 Side with Backsplash